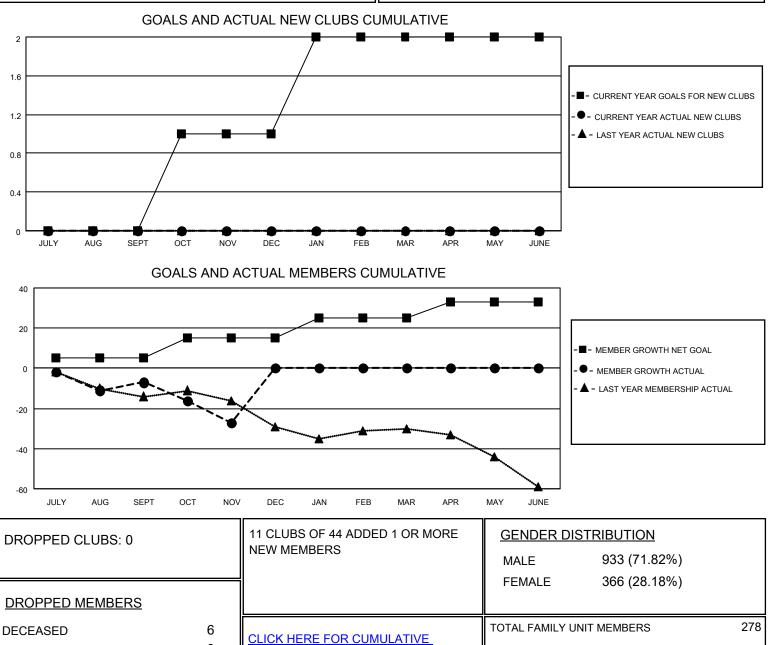

## LOCATION PENNSYLVANIA

District 14 T

Results as of: 11/30/2020

| Clubs                 |               |           |               | Members               |                        |                         |                                                    |
|-----------------------|---------------|-----------|---------------|-----------------------|------------------------|-------------------------|----------------------------------------------------|
| RESULTS FOR 2020-2021 |               |           |               | RESULTS FOR 2020-2021 |                        |                         |                                                    |
| QUARTER               | NEW CLUB GOAL | NEW CLUBS | DROPPED CLUBS | QUARTER               | BER GROWTH NET<br>GOAL | MEMBER GROWTH<br>ACTUAL | DROPPED<br>MEMBERS ACTUAL<br>(including transfers) |
| JULY/AUG/SEPT         | 0             | 0         | 0             | JULY/AUG/SEPT         | 5                      | 16                      | 20                                                 |
| OCT/NOV/DEC           | 1             | 0         | 0             | OCT/NOV/DEC           | 10                     | 11                      | 30                                                 |
| JAN/FEB/MAR           | 1             | 0         | 0             | JAN/FEB/MAR           | 10                     | 0                       | 0                                                  |
| APR/MAY/JUNE          | 0             | 0         | 0             | APR/MAY/JUNE          | 8                      | 0                       | 0                                                  |